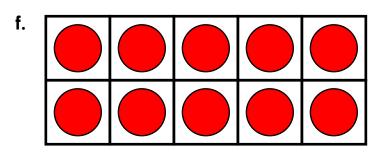

|  |  |  |  |  |
|                                                                                |  |  |  |  |  |
|                                                                                |  |  |  |  |  |
| Please log in or register to download the printable version of this worksheet. |  |  |  |  |  |
|                                                                                |  |  |  |  |  |
|                                                                                |  |  |  |  |  |

#### **ANSWER KEY**

### **Ten Frames**

**Up to Twenty** 

How many counters are there?







# ~PREVIEW~

Please log in or register to download the printable version of this worksheet.

#### **ANSWER KEY**

### Ten Frames

**Up to Twenty** 

How many counters are there?







# ~PREVIEW~

Please log in or register to download the printable version of this worksheet.