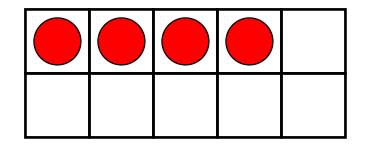

### Ten Frames

**Up to Twenty** 

How many counters are there?

a. O O O O







## ~PREVIEW~

Please log in or register to download the printable version of this worksheet.







| Name:                                                                          |  |  |  |  |  |
|--------------------------------------------------------------------------------|--|--|--|--|--|
| Ten Frames                                                                     |  |  |  |  |  |
| How many counters are there?                                                   |  |  |  |  |  |
| e.                                                                             |  |  |  |  |  |
|                                                                                |  |  |  |  |  |
|                                                                                |  |  |  |  |  |
| Please log in or register to download the printable version of this worksheet. |  |  |  |  |  |
|