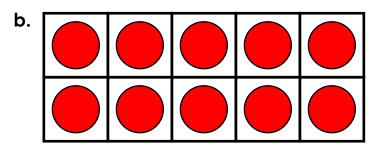

|  |  |  |  |  |
| How many counters are there?                                                   |  |  |  |  |  |
| e.                                                                             |  |  |  |  |  |
|                                                                                |  |  |  |  |  |
|                                                                                |  |  |  |  |  |
| Please log in or register to download the printable version of this worksheet. |  |  |  |  |  |
|                                                                                |  |  |  |  |  |
|                                                                                |  |  |  |  |  |

#### **ANSWER KEY**

### **Ten Frames**

**Up to Twenty** 

How many counters are there?







# ~PREVIEW~

Please log in or register to download the printable version of this worksheet.

#### **ANSWER KEY**

### Ten Frames

**Up to Twenty** 

How many counters are there?







# ~PREVIEW~

Please log in or register to download the printable version of this worksheet.