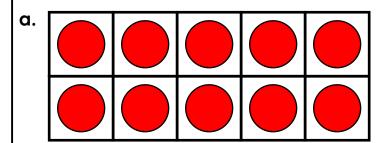

|  |  |  |  |  |
| How many counters are there?                                                   |  |  |  |  |  |
| e.                                                                             |  |  |  |  |  |
|                                                                                |  |  |  |  |  |
|                                                                                |  |  |  |  |  |
| Please log in or register to download the printable version of this worksheet. |  |  |  |  |  |
|                                                                                |  |  |  |  |  |
|                                                                                |  |  |  |  |  |

#### **ANSWER KEY**

### **Ten Frames**

**Up to Twenty** 

How many counters are there?







# ~PREVIEW~

Please log in or register to download the printable version of this worksheet.

#### **ANSWER KEY**

### Ten Frames

**Up to Twenty** 

How many counters are there?







# ~PREVIEW~

Please log in or register to download the printable version of this worksheet.