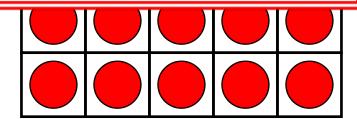

### Ten Frames

**Up to Twenty** 

How many counters are there?

# ~PREVIEW~

Please log in or register to download the printable version of this worksheet.